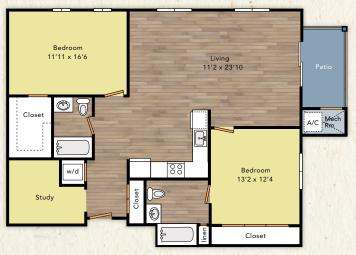

## TERRA 2 BEDROOM, 2 BATH, STUDY

APARTMENT HOME 1,185 sq. ft.

860.222.0087 BroadleafBlvd.com

325 NEW STATE ROAD, MANCHESTER, CT 06042