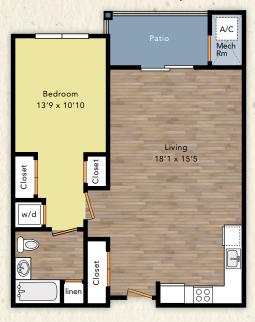

feel
  - Flex space for studios, mudrooms, storage, and more\*
  - Multiple closets
  - Plank wood style flooring throughout living areas and bathrooms
  - Eco-friendly carpet in bedrooms
  - Brushed nickel fixtures

\*in select homes



## INSPIRED COMMUNITY **AMENITIES**

- Resort-style swimming pool with entertainment pool deck and gas grills
- The Clubroom, with fireplace, wide screen TV, and kitchen, is a great place to work from home or get together with neighbors and friends
- Complimentary WiFi both clubside and poolside
- Internet lounge
- Pet friendly community
- Service oriented maintenance and 24 hour emergency response
- Customer service and professional management by Trio Properties, We Are Here For You<sup>©</sup>





## AIRE I BEDROOM, I BATH

APARTMENT HOME 749 sq. ft.





## TERRA 2 BEDROOM, 2 BATH, STUDY

APARTMENT HOME 1,185 sq. ft.









860.222.0087 BroadleafBlvd.com

325 NEW STATE ROAD, MANCHESTER, CT 06042