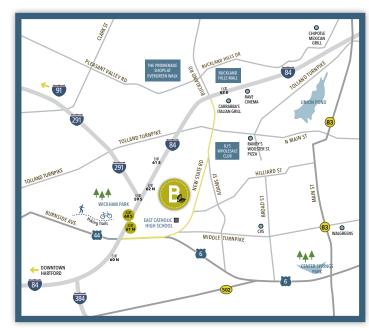

tiple closets
  - Plank wood style flooring throughout living areas and bathrooms
  - Eco-friendly carpet in bedrooms
  - Brushed nickel fixtures

\*in select homes



## INSPIRED COMMUNITY **AMENITIES**

- Resort-style swimming pool with entertainment pool deck and gas grills
- The Clubroom, with fireplace, wide screen TV, and kitchen, is a great place to work from home or get together with neighbors and friends
- Complimentary WiFi both clubside and poolside
- Internet lounge
- Pet friendly community
- Service oriented maintenance and 24 hour emergency response
- Customer service and professional management by Trio Properties, We Are Here For You<sup>©</sup>





## AIRE I BEDROOM, I BATH

APARTMENT HOME 749 sq. ft.





## TERRA 2 BEDROOM, 2 BATH, STUDY

APARTMENT HOME 1,185 sq. ft.









860.222.0087 BroadleafBlvd.com

325 NEW STATE ROAD, MANCHESTER, CT 06042